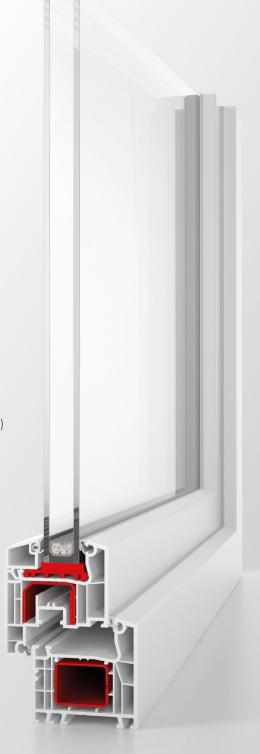

# IDEAL 4000® 70 mm construction depth

- $U_f = 1.3 \text{ W/m}^2 \text{K}$
- $U_w = 0.92 \text{ W/m}^2\text{K}$  with standard-triple-glazing with  $U_\sigma = 0.6$  and Psi = 0.040 W/mK
- $U_w = 0.76 \text{ W/m}^2\text{K}$  best possible option with triple-glazing with  $U_g = 0.4$  and Psi = 0.030 W/mKthreshold
- Up to RC2 burglary protection
- Up to 45dB sound insulation (sound insulation class 4)
- Up to 41 mm glazing
- Available in numerous decor variations
- Available with aluskin® aluminium shells (wide array of colours)
- recessed version, semi-recessed version, round-line version
- 5-chamber-profile
- concealed drainage is possible
- Optional bonding inside (adhesive technology)